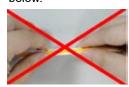

 It is strictly prohibited to bend or twist the light strip over a short distance to avoid damaging the rubber strip or the internal electrical structure of the chip, as shown in the picture helpow

 When bending, ensure a length of less than 1CM, as shown in the picture below.