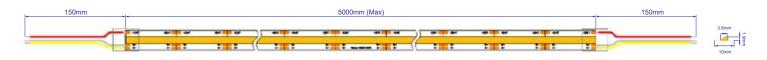

## **DIMENSIONS**

VISIBLE DIMENSIONS (W×H) 10 × 1.9mm

TOTAL LENGTH 5m/Roll

CUTTING LENGTH 26.3mm

### PRODUCT SIZE CHART(UNIT: mm)