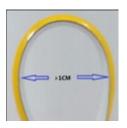

 It is strictly prohibited to bend or twist the light strip over a short distance to avoid damaging the rubber strip or the internal electrical structure of the chip, as shown in the picture helpow

 When bending, ensure a length of less than 1CM, as shown in the picture below.