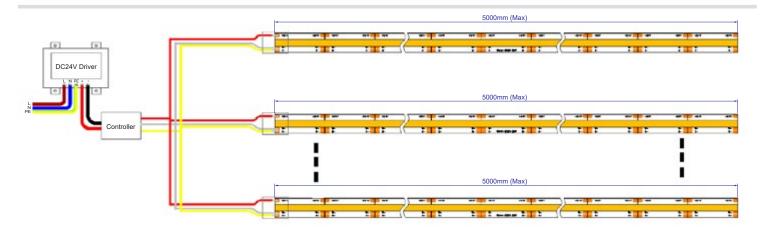

#### INSTALLATION

## **CAUTION**

- During the installation process, sharp objects should not come in contact with the surface of the light strip to avoid damaging the colloid and causing defects.
- Avoid exposing the colloid in the light-emitting area to high-temperature objects to prevent scalding and maintain strip efficiency.
- Choose a DC 24V regulated power supply with appropriate power based on the length of the installed light strips. Ensure that the total power of each power supply driving the light strips does not exceed 90% of the rated power.
- Select a dual-color temperature controller with appropriate power for control based on the number of installed light strips.
  Ensure that the single-channel (single color) current and total current do not exceed 85% of the controller's nominal current.
- · Pay attention to damp-proof and waterproof measures.
- · Don't tear repeatedly once the cob strips fixed.