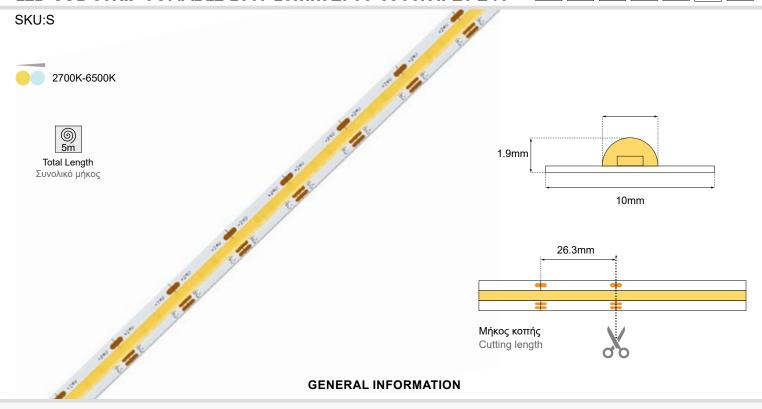

## **DIMENSIONS**

VISIBLE DIMENSIONS (W×H) 10 × 1.9mm

TOTAL LENGTH 5m/Roll

CUTTING LENGTH 26.3mm

## **ILLUMINANT**

| 640chips/m                                     |
|------------------------------------------------|
| 24VDC                                          |
| 8W+8W/m (Max)                                  |
| Double Pcb (25/25)                             |
| W: 2700K C: 6500K                              |
| Ra ≥90                                         |
| ≥85-100lm/W                                    |
| Double ended 3 color single wire, Length: 15cm |
| Yes                                            |
|                                                |

### PRODUCT SIZE CHART(UNIT: mm)