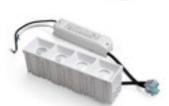

# **DOT4 MODULE 4×4W 3000K CRI90 DALI WHITE**



SKU: AH010104-008











#### **GENERAL INFORMATION**

| APPLICATION                | For TRIMLESS FRAME   |
|----------------------------|----------------------|
| DIRECTION OF MOUNTING      | Ceiling              |
| MATERIAL                   | Aluminium / PC       |
| COLOR                      | White                |
| VISIBLE DIMENSIONS (H×W×L) | 55 × 44.3 × 117.8 mm |
| LIFE TIME                  | 50000 hours          |
| WARRANTY                   | 3 years              |
| ORIGIN                     | China                |
|                            |                      |

### ILLUMINANT

| 4 × 4W          | WATTAGE       |
|-----------------|---------------|
| 230V            | VOLTAGE       |
| SMD             | LED           |
| 3000K           | CCT           |
| Ra>90           | CRI