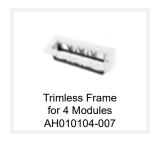

| Aluminium / PC       |
| COLOR                      | White                |
| VISIBLE DIMENSIONS (H×W×L) | 55 × 44.3 × 117.8 mm |
| LIFE TIME                  | 50000 hours          |
| WARRANTY                   | 3 years              |
| ORIGIN                     | China                |
|                            |                      |

### ILLUMINANT

| 4 × 4W          | WATTAGE       |
|-----------------|---------------|
| 230V            | VOLTAGE       |
| SMD             | LED           |
| 3000K           | CCT           |
| Ra>90           | CRI           |
| 24D / 36D / 50D | BEAM ANGLE    |
| 83.2Lm/W        | LUMINOUS FLUX |
| IP20            | IP RATING     |
| IK06            | IK RATING     |
| DALI            | DIMMABLE      |

### TO BE USED WITH





## DOT4 MODULE 4×4W 3000K CRI90 DALI WHITE