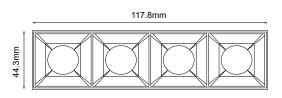

#### **GENERAL INFORMATION**

| APPLICATION                | For TRIMLESS FRAME   |
|----------------------------|----------------------|
| DIRECTION OF MOUNTING      | Ceiling              |
| MATERIAL                   | Aluminium / PC       |
| COLOR                      | White                |
| VISIBLE DIMENSIONS (H×W×L) | 55 × 44.3 × 117.8 mm |
| LIFE TIME                  | 50000 hours          |
| WARRANTY                   | 3 years              |
| ORIGIN                     | China                |
|                            |                      |