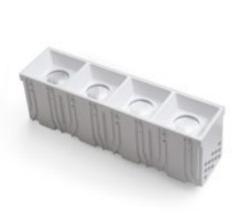

# **DOT4 MODULE 4×4W 3000K CRI90 DALI WHITE**

SKU: AH010104-008

#### **GENERAL INFORMATION**

| APPLICATION                | For TRIMLESS FRAME   |
|----------------------------|----------------------|
| DIRECTION OF MOUNTING      | Ceiling              |
| MATERIAL                   | Aluminium / PC       |
| COLOR                      | White                |
| VISIBLE DIMENSIONS (H×W×L) | 55 × 44.3 × 117.8 mm |
| LIFE TIME                  | 50000 hours          |
| WARRANTY                   | 3 years              |
| ORIGIN                     | China                |
|                            |                      |

### ILLUMINANT

| 4 × 4W          | WATTAGE       |
|-----------------|---------------|
| 230V            | VOLTAGE       |
| SMD             | LED           |
| 3000K           | CCT           |
| Ra>90           | CRI           |
| 24D / 36D / 50D | BEAM ANGLE    |
| 83.2Lm/W        | LUMINOUS FLUX |
| IP20            | IP RATING     |
| IK06            | IK RATING     |
| DALI            | DIMMABLE      |