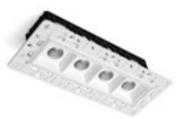

# **DOT4 MODULE 4×4W 3000K CRI90 DALI WHITE**



SKU: AH010104-008











#### **GENERAL INFORMATION**

| APPLICATION                | For TRIMLESS FRAME   |
|----------------------------|----------------------|
| DIRECTION OF MOUNTING      | Ceiling              |
| MATERIAL                   | Aluminium / PC       |
| COLOR                      | White                |
| VISIBLE DIMENSIONS (H×W×L) | 55 × 44.3 × 117.8 mm |
| LIFE TIME                  | 50000 hours          |
| WARRANTY                   | 3 years              |
| ORIGIN                     | China                |
|                            |                      |

### ILLUMINANT

| 4 × 4W          | WATTAGE       |
|-----------------|---------------|
| 230V            | VOLTAGE       |
| SMD             | LED           |
| 3000K           | CCT           |
| Ra>90           | CRI