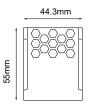

#### **GENERAL INFORMATION**

| APPLICATION                | For TRIMLESS FRAME   |
|----------------------------|----------------------|
| DIRECTION OF MOUNTING      | Ceiling              |
| MATERIAL                   | Aluminium / PC       |
| COLOR                      | White                |
| VISIBLE DIMENSIONS (H×W×L) | 55 × 44.3 × 117.8 mm |
| LIFE TIME                  | 50000 hours          |
| WARRANTY                   | 3 years              |
| ORIGIN                     | China                |
|                            |                      |