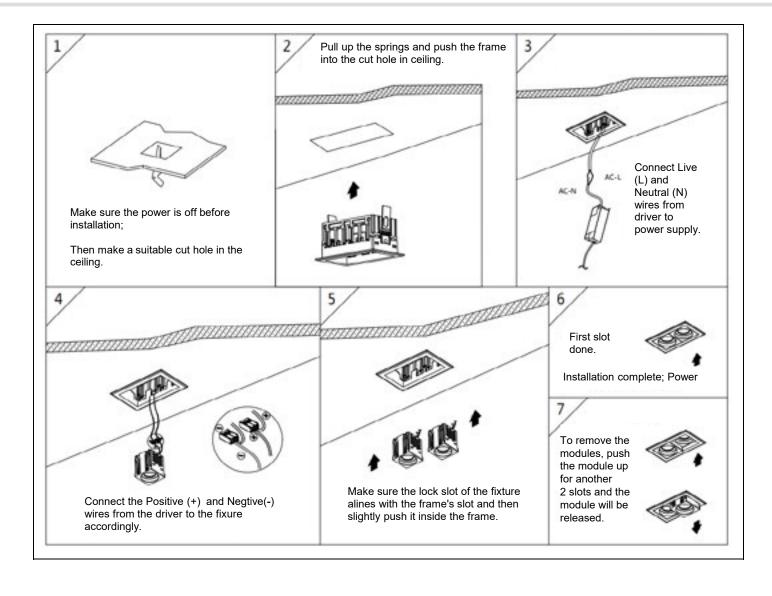

| White                |
| VISIBLE DIMENSIONS (H×W×L) | 55 × 44.3 × 117.8 mm |
| LIFE TIME                  | 50000 hours          |
| WARRANTY                   | 3 years              |
| ORIGIN                     | China                |
|                            |                      |

### ILLUMINANT

| 4 × 4W          | WATTAGE       |
|-----------------|---------------|
| 230V            | VOLTAGE       |
| SMD             | LED           |
| 3000K           | CCT           |
| Ra>90           | CRI           |
| 24D / 36D / 50D | BEAM ANGLE    |
| 83.2Lm/W        | LUMINOUS FLUX |
| IP20            | IP RATING     |
| IK06            | IK RATING     |
| DALI            | DIMMABLE      |

### TO BE USED WITH





## DOT4 MODULE 4×4W 3000K CRI90 DALI WHITE