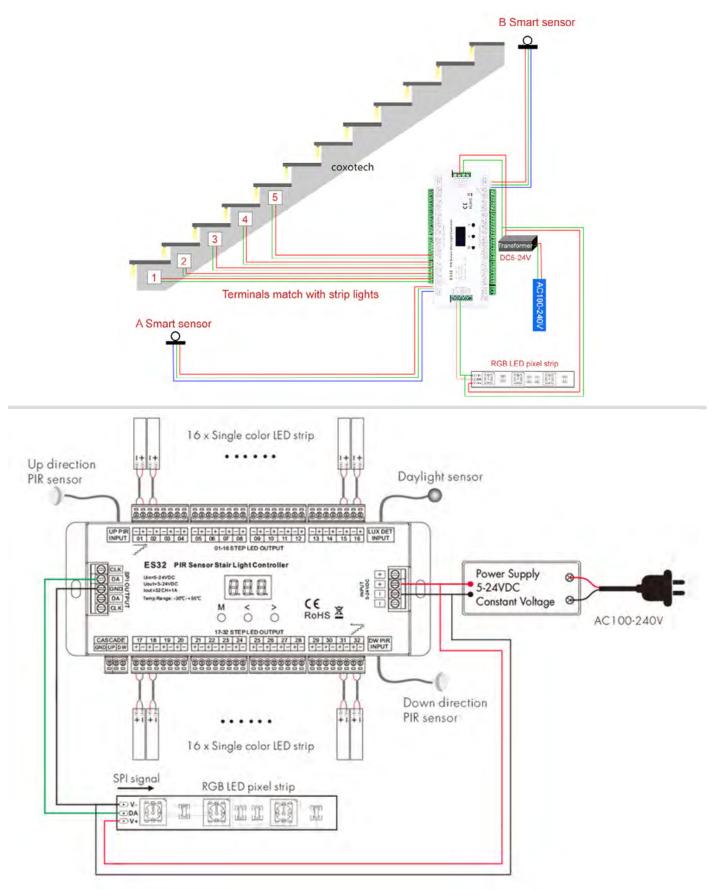

## **GENERAL INFORMATION**

| INPUT VOLTAGE      | 5-24VDC                                                  |
|--------------------|----------------------------------------------------------|
| OUTPUT VOLTAGE     | 32 × (5-24VDC)                                           |
| OUTPUT CURRENT     | 32CH, 1A/CH                                              |
| OUTPUT POWER       | 32 × (5-24W)                                             |
| OUTPUT TYPE        | Constant voltage + SPI(TTL)                              |
| SENSOR             | 2 PIR human body infrared sensor switches (Recessed)     |
| PIR SENSOR MODE    | Light on when someone approaches; light off when leaving |
| SENSITIVE FIELD    | ≤3m                                                      |
| SENSITIVITY ANGLE  | 30° (±10°)                                               |
| DIMENSIONS (W×H×L) | 186×25.5×68mm                                            |
|                    |                                                          |

- Two stair light controllers can be cascaded for extended control.
- Features 2 groups of SPI (TTL) signal outputs, capable of driving 27 digital IC RGB LED strips with customizable IC types and R/G/B order.
- Equipped with an OLED display and 3-button operation for easy settings.
- Available in 4 configurations: white step flow lighting, Z-shape RGB digital flow lighting, straight RGB digital flow lighting, and a combination of white step flow and straight RGB digital flow lighting.
- Offers multiple built-in color modes with adjustable speed from 1 to 8 levels.
- · Button switch can also function as an inductive signal input.
- Includes a fast self-checking function for quick diagnostics.