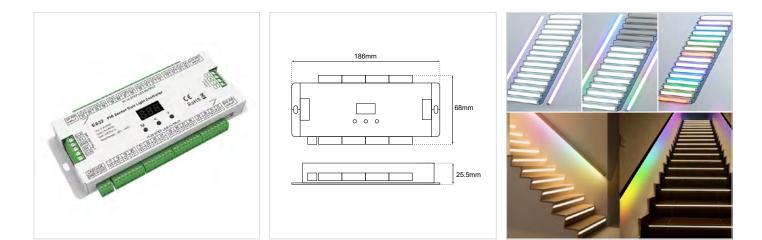

## **GENERAL INFORMATION**

| INPUT VOLTAGE      | 5-24VDC                                                  |
|--------------------|----------------------------------------------------------|
| OUTPUT VOLTAGE     | 32 × (5-24VDC)                                           |
| OUTPUT CURRENT     | 32CH, 1A/CH                                              |
| OUTPUT POWER       | 32 × (5-24W)                                             |
| OUTPUT TYPE        | Constant voltage + SPI(TTL)                              |
| SENSOR             | 2 PIR human body infrared sensor switches (Recessed)     |
| PIR SENSOR MODE    | Light on when someone approaches; light off when leaving |
| SENSITIVE FIELD    | ≤3m                                                      |
| SENSITIVITY ANGLE  | 30° (±10°)                                               |
| DIMENSIONS (W×H×L) | 186×25.5×68mm                                            |
|                    |                                                          |

- Two stair light controllers can be cascaded for extended control.
- Features 2 groups of SPI (TTL) signal outputs, capable of driving 27 digital IC RGB LED strips with customizable IC types and R/G/B order.
- Equipped with an OLED display and 3-button operation for easy settings.
- Available in 4 configurations: white step flow lighting, Z-shape RGB digital flow lighting, straight RGB digital flow lighting, and a combination of white step flow and straight RGB digital flow lighting.
- Offers multiple built-in color modes with adjustable speed from 1 to 8 levels.
- · Button switch can also function as an inductive signal input.
- Includes a fast self-checking function for quick diagnostics.