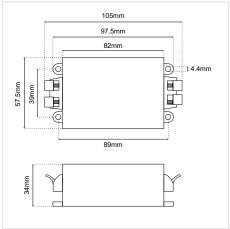

## **GENERAL INFORMATION**

| DIMENSIONS (L×W×H)  | 105 × 57.5 × 34 mm |
|---------------------|--------------------|
| WORKING TEMPERATURE | -20-60 °C          |
| OUTPUT              | 1 Channel          |
| MAX LOAD CURRENT    | 8A                 |
| OUTPUT POWER        | 12V<96W, 24V<192W  |