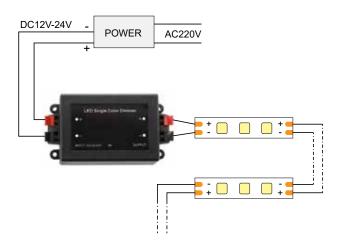

## **DIMMER WITH REMOTE CONTROLLER 96W 8A RF**

CE

SKU: 28011003-006





## **GENERAL INFORMATION**

| DIMENSIONS (L×W×H)  | 105 × 57.5 × 34 mm |
|---------------------|--------------------|
| WORKING TEMPERATURE | -20-60 °C          |
| OUTPUT              | 1 Channel          |
| MAX LOAD CURRENT    | 8A                 |
| OUTPUT POWER        | 12V<96W, 24V<192W  |

## **DIRECTIONS OF USE**

- First connect the load wire, following the power wire.
  Please ensure short circuit can not occur between connecting wires before turning on the power.
- 2. Wireless controls functions as follows:
  - ▲ key for increasing brightness.
  - ▼ key for decreasing brightness.

## **WIRING DIAGRAM**