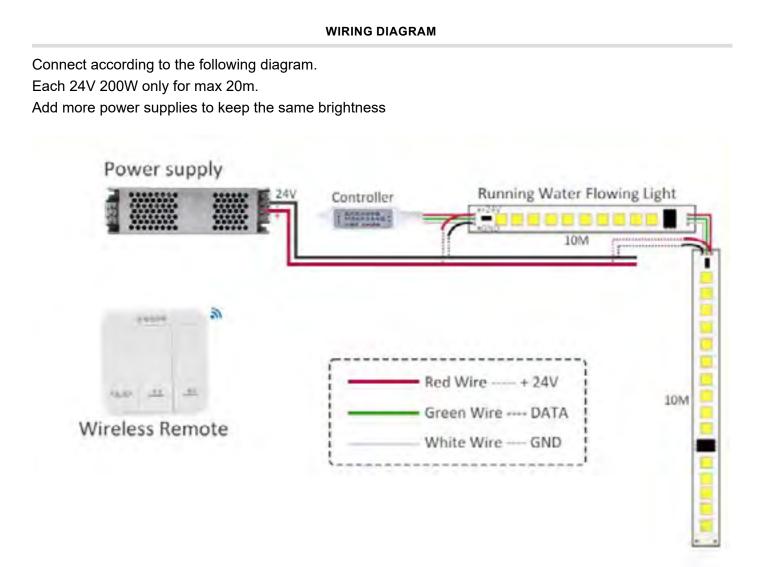

### CODE MATCHING AND CLEARING OF CONTROLLER:

Code matching: after the controller is powered on, press the power on button for 5 seconds, and the light bar flashes slowly for 3 times.

Clear code: after the controller is powered on, press the power on button for 5 seconds, and the light bar will flash rapidly for 3 times.