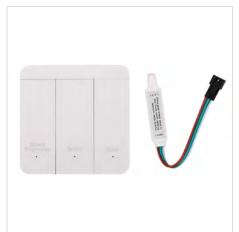

### **REMOTE SWITCH KEY DESCRIPTION:**

When in use, place the indicator light of the remote control switch downward

First button: turn on level 10 speed and turn off level 10 brightness

Second button: power on / off
The third key: 10 modes switching

### METHOD OF ADJUSTING THE NUMBER OF CONTROLLER POINTS:

When the light is off, long press the third key to enter the number adjustment menu.

At this time, press the first key to increase the number of points, and press the third key to decrease the number of points. Long press can quickly adjust. After adjustment, press the on key to save and exit. The default factory 80 pixels, the maximum can be adjusted to 2048 pixels.