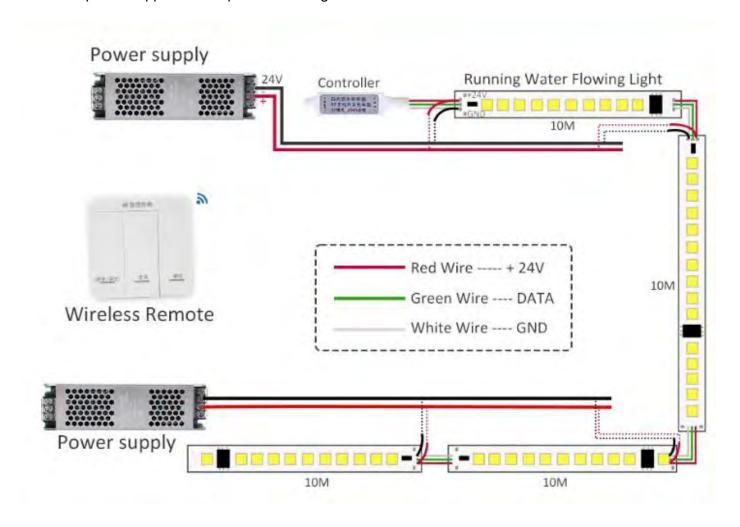

## **WIRING DIAGRAM**

Connect according to the following diagram.

Each 24V 200W only for 20m.

Add more power supplies to keep the same brightness