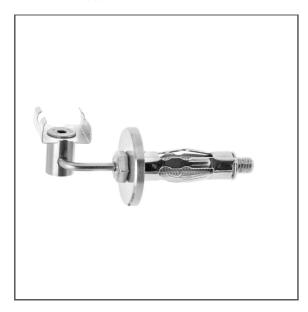

## Fastener set M3 Ref. C28182N00

Ref. arch 42303

- Mounting to drywall
- Crosswise suspension on a rod
- Adjusting the angle at which the lighting fixture is mounted
- Arm bent at a 90 degree angle
- Masking cover to hide damage on the mounting surface

# Fastener set M3 Ref. C28182N00

Ref. arch 42303

### **APPLICATION**

- for suspending LED lighting fixtures

#### **MOUNTING**

- to the lighting fixture, using a mounting bracket
- to the surface, using the included accessory kit

#### **TECHNICAL SPECIFICATIONS**

| Material | stainless steel | Lifting capacity | 5 kg |
|----------|-----------------|------------------|------|
| Color    | silver          |                  |      |